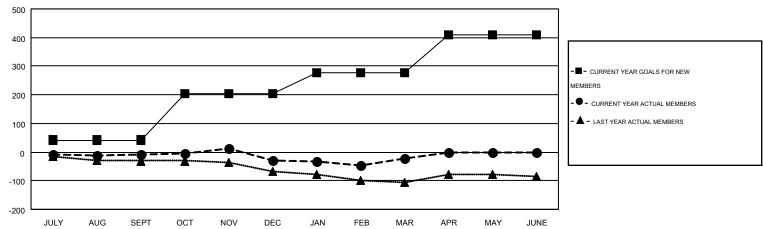

## MONTHLY MEMBERSHIP PROGRESS REPORT

Results as of: 3/31/2015 **LOCATION: NEBRASKA** 

Multiple District 38

KENNETH SCHWOLS

GMT CA 1

|               |                  | Clubs             |                  |                  |               |                    | Members                                |                    |                  |
|---------------|------------------|-------------------|------------------|------------------|---------------|--------------------|----------------------------------------|--------------------|------------------|
|               | RESU             | LTS FOR 2014-2015 | i                |                  |               | RESU               | ILTS FOR 2014-2015                     |                    |                  |
| QUARTER       | NEW CLUB<br>GOAL | NEW CLUBS         | DROPPED<br>CLUBS | NET<br>GAIN/LOSS | QUARTER       | NEW MEMBER<br>GOAL | CHARTER AND<br>NEW<br>MEMBERS<br>ADDED | DROPPED<br>MEMBERS | NET<br>GAIN/LOSS |
| JULY/AUG/SEPT | 1                | 0                 | 0                | 0                | JULY/AUG/SEPT | 42                 | 76                                     | 86                 | -10              |
| OCT/NOV/DEC   | 3                | 0                 | 1                | -1               | OCT/NOV/DEC   | 163                | 75                                     | 95                 | -20              |
| JAN/FEB/MAR   | 1                | 0                 | 0                | 0                | JAN/FEB/MAR   | 71                 | 81                                     | 73                 | 8                |
| APR/MAY/JUNE  | 3                | 0                 | 0                | 0                | APR/MAY/JUNE  | 134                | 0                                      | 0                  | 0                |

## GOALS AND ACTUAL MEMBERS CUMULATIVE

| DROPPED CLUBS: 1  DROPPED MEMBERS |                 | 70 CLUBS OF 141 ADDED 1 OR MORE<br>NEW MEMBERS | GENDER DISTRIBUTION           MALE         2,797 (75.43%)           FEMALE         911 (24.57%) |    |  |
|-----------------------------------|-----------------|------------------------------------------------|-------------------------------------------------------------------------------------------------|----|--|
| DECEASED CLUB CANCELLED OTHER     | 27<br>19<br>208 | CLICK HERE FOR HEALTH ASSESSMENT DATA          | FAMILY UNIT MEMBERS HEAD OF HOUSEHOLD                                                           | 7  |  |
| TOTAL                             | 254             |                                                | NON-HEAD OF HOUSEHOLD                                                                           | 3! |  |