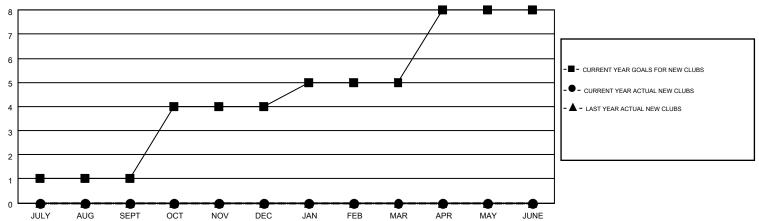

## MONTHLY MEMBERSHIP PROGRESS REPORT

Results as of: 3/31/2015 **LOCATION: NEBRASKA** 

Multiple District 38

KENNETH SCHWOLS

GMT CA 1

|               |                  | Clubs             |                  |                  |               |                    | Members                                |                    |                  |
|---------------|------------------|-------------------|------------------|------------------|---------------|--------------------|----------------------------------------|--------------------|------------------|
|               | RESU             | LTS FOR 2014-2015 | i                |                  |               | RESU               | ILTS FOR 2014-2015                     |                    |                  |
| QUARTER       | NEW CLUB<br>GOAL | NEW CLUBS         | DROPPED<br>CLUBS | NET<br>GAIN/LOSS | QUARTER       | NEW MEMBER<br>GOAL | CHARTER AND<br>NEW<br>MEMBERS<br>ADDED | DROPPED<br>MEMBERS | NET<br>GAIN/LOSS |
| JULY/AUG/SEPT | 1                | 0                 | 0                | 0                | JULY/AUG/SEPT | 42                 | 76                                     | 86                 | -10              |
| OCT/NOV/DEC   | 3                | 0                 | 1                | -1               | OCT/NOV/DEC   | 163                | 75                                     | 95                 | -20              |
| JAN/FEB/MAR   | 1                | 0                 | 0                | 0                | JAN/FEB/MAR   | 71                 | 81                                     | 73                 | 8                |
| APR/MAY/JUNE  | 3                | 0                 | 0                | 0                | APR/MAY/JUNE  | 134                | 0                                      | 0                  | 0                |

## GOALS AND ACTUAL NEW CLUBS CUMULATIVE